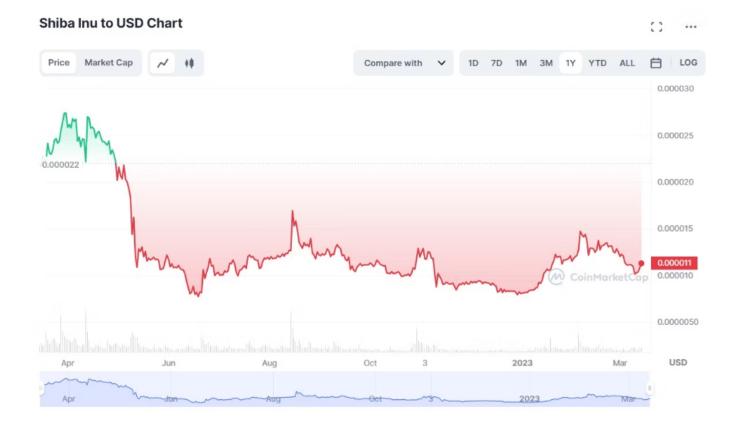

The party has ended, however, and the token is down nearly 90% from its 2021 peak of \$0.000088. That said, it still is the 14th most valuable crypto and some enthusiasts still call for \$1 price target.

At the time of writing, SHIB is trading at \$0.000011 with a market cap of 6.4 billion. By simple calculation, to reach \$1, Shiba Inu's market cap would need to be \$580 trillion. The possibility of such price action taking place is theoretically impossible, given that the global GDP for all countries is just around \$100 trillion and the total global wealth stands at around \$500 trillion. At its peak, the total cryptocurrency market cap was just slightly above \$3 trillion.