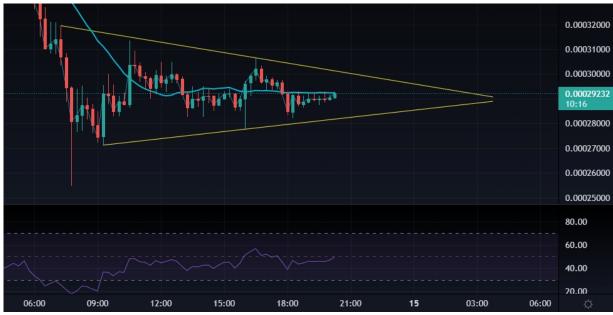

LUNC/BUSD - 15 Minute Time Frame

If we examine the 15-minute time frame for Terra Classic, we can observe a symmetrical triangle pattern forming. This is a consolidation continuation pattern, and although it could lead to a decline below \$0.00027, I think bulls have a better chance of winning this round.

Breaking the \$0.0003 resistance trendline of the symmetrical triangle would signal a good continue for LUNC to the region of \$0.000319.