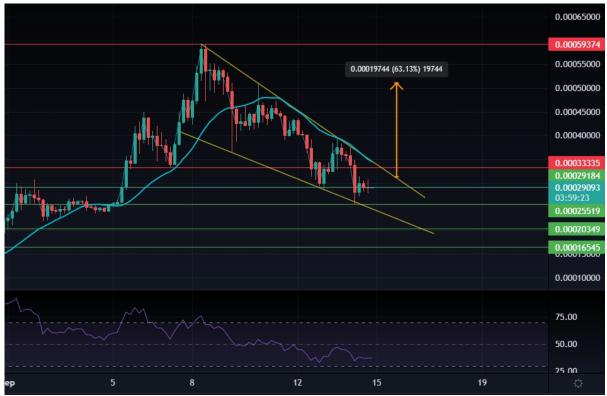

#### Terra Classic (LUNC) Price Forecast

It's true that nothing lasts forever; the recent upswing in Terra Classic is no exception (LUNC).

When LUNC was rejected at the \$0.000593 price level, the bearish divergence on the 4-hour time frame was confirmed.

LUNC/BUSD - 4 Hour Time Frame.

An obvious downward trend in LUNC's price can be seen in the above chart during the past few days. Before the decline, LUNC was setting new highs and highs off of the 20-day moving average, indicating a healthy upward trend.

Now, the opposite is happening as \$0.000593, \$0.000509, \$0.000394, and \$0.000377 (the upper resistance trendline of the falling wedge) are all acting as rejection points for Terra Classic.

Now that the \$0.000333 resistance level has been reached, Terra Classic must acquire enough positive momentum to overcome it. If successful, the \$0.00051 technical aim for LUNC represents a 61% rise from current prices.