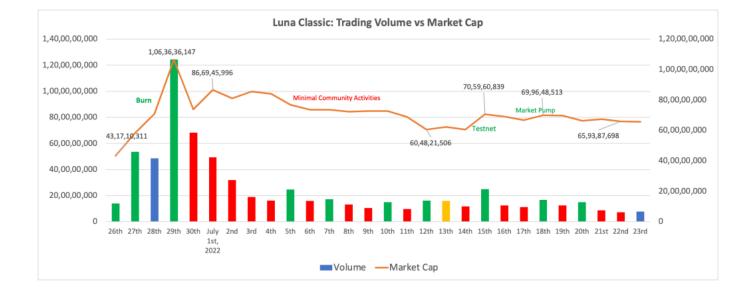

## When compared to the previous five days and month, how effective has Terra Classic been?

To this day, Terra Luna Classic has underperformed the market as a whole.

The following chart displays the fluctuation in Terra Luna Classic's market cap over the past 4 weeks. <u>Burn</u> (the first community activity) or community-announced renovations (or both) may have contributed to the rise in prices, or the market may just have been trending higher.

When Burn was the only thing happening in the cryptocurrency market, prices started going down, even though the market as a whole was going up. The current state of Terra Classic is quite important. Prices may fall below \$0.0009 because volume is at a month low.