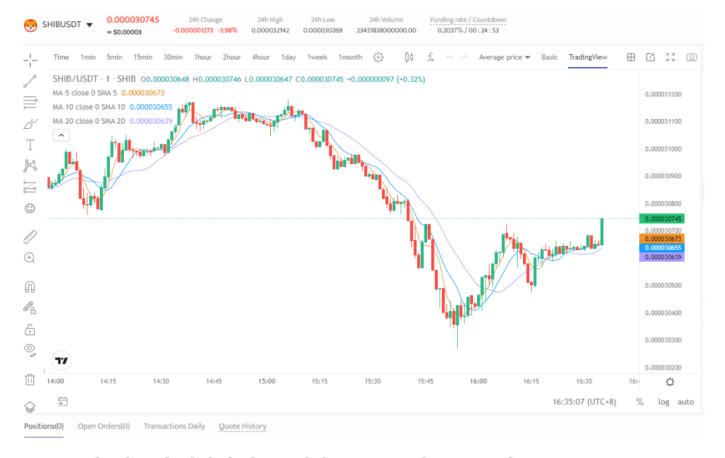

The following sets forth the SHIB/USD price chart:

# Shiba Inu Chart

[TRADE PLUGIN]SHIBUSDT,SHIBUSDT[/TRADE PLUGIN]