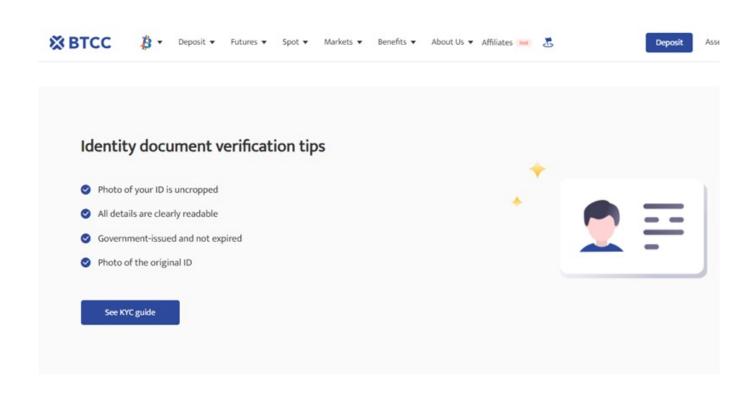

#### **2.2 Verify Your Identity**

In order to comply with KYC/AML regulations, licensed crypto exchanges such as BTCC are required to identify all registered users. To accomplish this, you will require a government-issued identification document, such as a national ID, passport, or driving license.

Not only will your account be verified, but your daily transaction limit will be increased, and you will be eligible for a variety of special offers (coupons/rebates) by uploading a photo of your document(s).