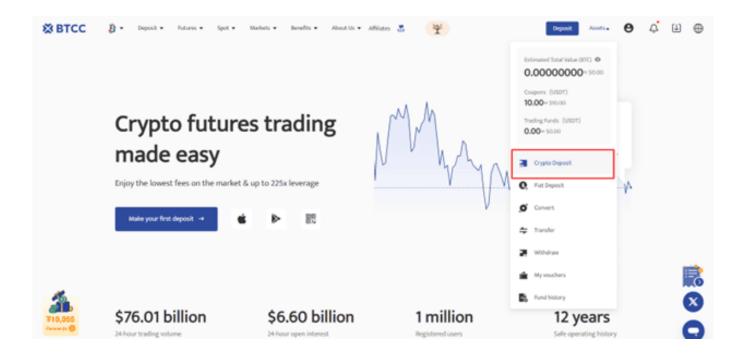

#### 2.2 Select Crypto Deposit

Here's a quick guide on how you can make deposits on our platform.

#### Step 1: Go to the the Assets page on our website. Tap Deposit

**Step 2:** Choose the cryptocurrency you want to deposit as well as the asset's preferred blockchain network. We used the Ethereum network (ERC20) as the underlying blockchain and USDT as the desired cryptocurrency in the sample below. Make a copy of the wallet address linked to your account, which is a random string of letters and numbers.