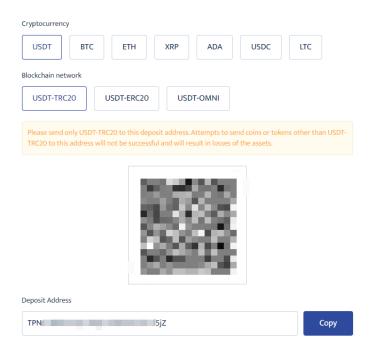

#### Step 1: Go to the the Assets page on our website. Tap Deposit

**Step 2:** Choose the cryptocurrency you want to deposit as well as the asset's preferred blockchain network. We used the Ethereum network (ERC20) as the underlying blockchain and USDT as the desired cryptocurrency in the sample below. Make a copy of the wallet address linked to your account, which is a random string of letters and numbers.

#### **Deposit Crypto**

Notes on depositing crypto

1.This is the USDT-TRC20 address.Please do not deposit cryptocurrency other than USDT-TRC20, otherwise, you may lose your assets.

2.The minimum top-up amount is 2USDT-TRC20. Any top-up amount smaller than this will not be credited and will not be refunded.

3.The transaction will have to be confirmed by the blockchain network nodes after the deposit is made to the address.Therefore, the deposit of [USDT-TRC20] may be affected by network congestion at times. Your patience is greatly appreciated.