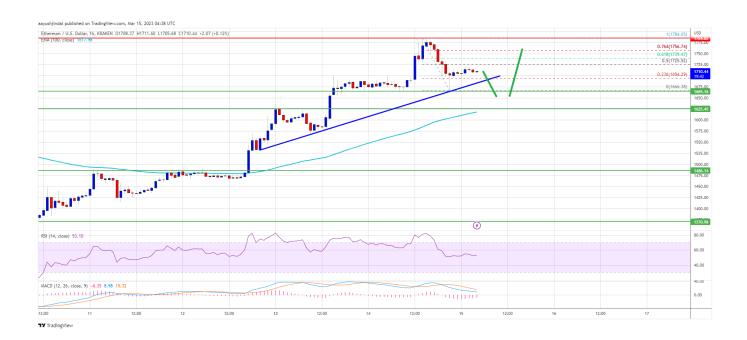

- ETHstarted a significant increase above the \$1,650 resistance zone.
- The price is standingabove \$1,650 and the 100 hourly simple moving average.
- There is a major bullish trend line forming with support near \$1,690 on the hourly chart of ETH/USD.
- The pair could correct lower, but dips might be limited below the \$1,650 support.

## **Ethereum Price Eyes More Gains**

Ethereum price started a major increase above the \$1,600 resistance zone. ETH even cleared the key \$1,700 resistance zone to move further into a positive zone, similar to bitcoin.

Finally, the price spiked above the \$1,740 resistance and traded close to \$1,800. A high was formed near \$1,784 before there was a downside correction. There was a sharp decline below the \$1,700 level. The price tested the \$1,665 support zone and traded as low as \$1,666.

Ether price is now trading above \$1,650 and the 100 hourly simple moving average. There is also a major bullish trend line forming with support near \$1,690 on the hourly chart of ETH/USD.

On the upside, the price is facing resistance near the \$1,725 zone. It is near the 50% Fib retracement level of the recent decline from the \$1,784 swing high to \$1,666 low. The first major resistance is near the \$1,740 and \$1,750 levels.

The 76.4% Fib retracement level of the recent decline from the \$1,784 swing high to \$1,666 low is also near \$1,750. The next major resistance is near the \$1,800 level. A close above the \$1,800 resistance zone might start another major increase.